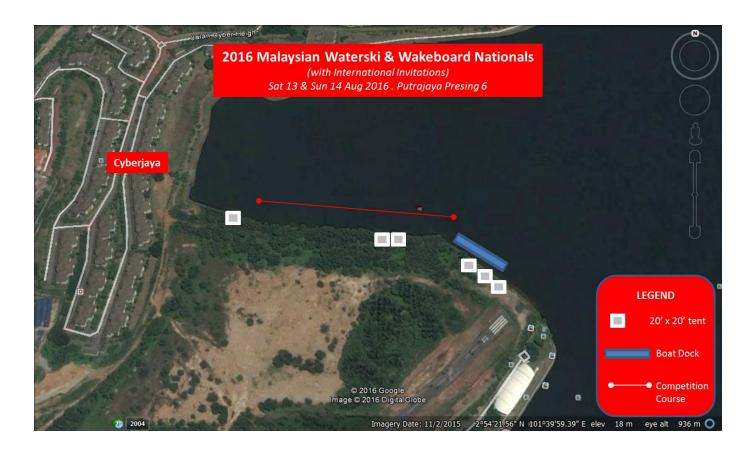

# **VENUE**

The competition venue shall be at the MWWF Training Site which is first class in terms of water conditions and much better than our traditional venue in front of the Covered Grandstands where the Control Tower is.

The traditional venue will be upgraded with a backwash system to be fixed to the vertical walls of Marina Putrajaya & Pullman Hotel to remove backwash in time for our 2017 SEA Games to be held in August 2017.

The proposed competition site below (with less infrastructure for spectating, competitors and judges) will allow all the skiers& riders to post better performances so that your IWWF rankings will be boosted.